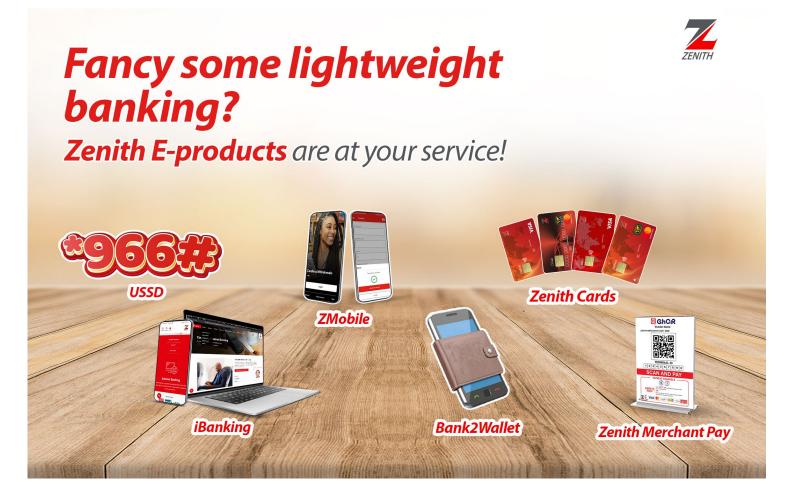

| E-BUSINESS CHARGES                         |                           |
|--------------------------------------------|---------------------------|
| Service Type                               | 2023 Charges              |
| Corporate Internet Banking (Formerly ADPS) |                           |
| Token Issuance Fee                         | Free                      |
| Token Replacement Fee                      | GHC 25.00 for each token  |
| Set-up Fee                                 | Free                      |
| Monthly Maintenance Fee                    | GHC 50.00                 |
| GIS/Swift Transaction Fee (on CIB)         | GHC 15.00 per transaction |
| Amendment/Recall                           | GHC 20.00 per transaction |

| Retail                                                    |                  |
|-----------------------------------------------------------|------------------|
| E-Bundle Fee (USSD, Internet Banking, ZMobile,<br>ZPrompt | GHC 5.00 Monthly |

| Internet Banking        |                                                                                        |
|-------------------------|----------------------------------------------------------------------------------------|
| Transfer within Zenith  | Free                                                                                   |
| Transfer to other Banks | GHC 5.00 (Next day), GHC 10.00 (NRT)<br>1% of amount (Min GHC 1.00/Max GHC 10.00 (GIP) |