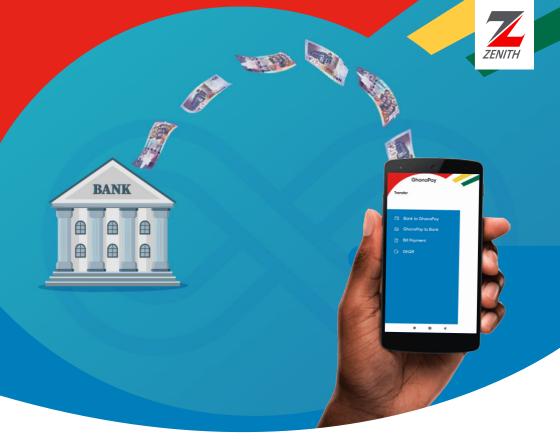

# 6. Can I pull money from my Zenith Bank account using the GhanaPay App or USSD \*707#?

Yes, once your accounts are linked, you can pull money from your Zenith Bank account directly into your GhanaPay wallet using either the app or the USSD \*707#.